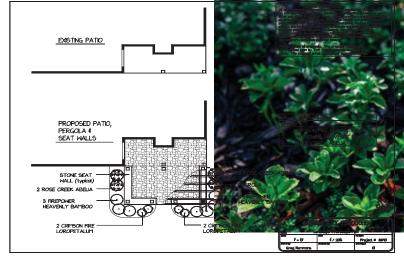

#### STEP 2 DRAWING

Before we break ground, we make sketches based on everything you share with us so we can make sure we're picturing what you're picturing.

## STEP 3 **RENDERING**

Next, we'll create detailed digital renderings of what your space will look like. You'll really get excited seeing everything starting to take shape.