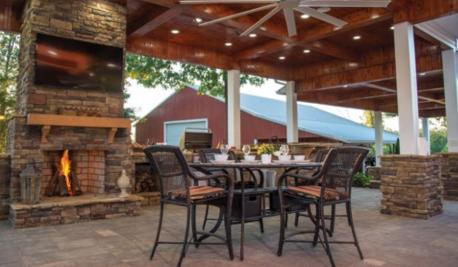

## Gather

It's finally flannel season and sweater weather is on its way—now is the time to create inviting outdoor gathering spaces for you and your guests. A dining area beneath a pergola glowing with strand lights. A fire pit where you can create the perfect s'more for dessert. An elegant bar to deliver a tailgate atmosphere on Saturdays.

# Great ESCAPES

With the right vision and materials, you can bring the look and feel of a mountain resort to your backyard or give your garden the feel of a Napa Valley vineyard. Whatever inspires you, we can help you incorporate all the right elements to give your home a unique look and feel for fall.