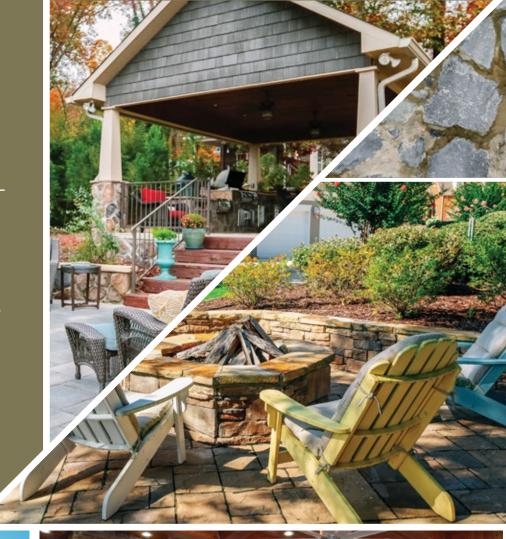

## Gather

It's finally flannel season and sweater weather is on its way—now is the time to create inviting outdoor gathering spaces for you and your guests. A dining area beneath a pergola glowing with strand lights. A fire pit where you can create the perfect s'more for dessert. An elegant bar to deliver a tailgate atmosphere on Saturdays.

# Great ESCAPES

With the right vision and materials, you can bring the look and feel of a mountain resort to your backyard or give your garden the feel of a Napa Valley vineyard. Whatever inspires you, we can help you incorporate all the right elements to give your home a unique look and feel for fall.