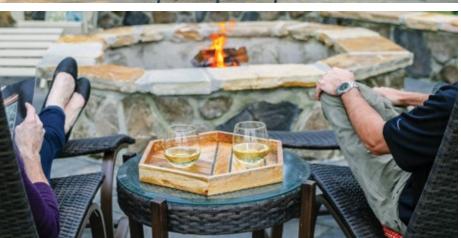

## Gather

It's finally flannel season and sweater weather is on its way—now is the time to create inviting outdoor gathering spaces for you and your guests. A dining area beneath a pergola glowing with strand lights. A fire pit where you can create the perfect s'more for dessert. An elegant bar to deliver a tailgate atmosphere on Saturdays.