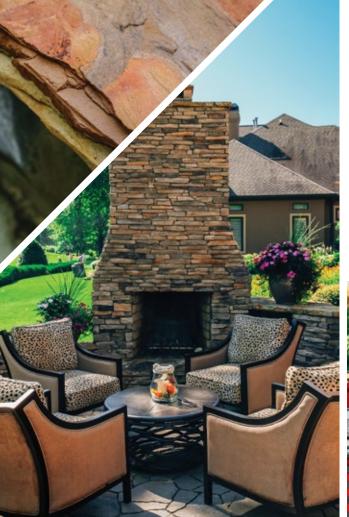

## Gather

It's finally flannel season and sweater weather is on its way—now is the time to create inviting outdoor gathering spaces for you and your guests. A dining area beneath a pergola glowing with strand lights. A fire pit where you can create the perfect s'more for dessert. An elegant bar to deliver a tailgate atmosphere on Saturdays.

# Great ESCAPES

With the right vision and materials, you can bring the look and feel of a mountain resort to your backyard or give your garden the feel of a Napa Valley vineyard. Whatever inspires you, we can help you incorporate all the right elements to give your home a unique look and feel for fall.