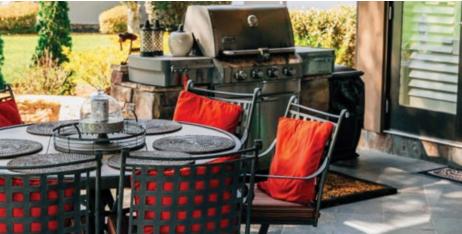

## Gather

It's finally flannel season and sweater weather is on its way—now is the time to create inviting outdoor gathering spaces for you and your guests. A dining area beneath a pergola glowing with strand lights. A fire pit where you can create the perfect s'more for dessert. An elegant bar to deliver a tailgate atmosphere on Saturdays.

# Great ESCAPES

With the right vision and materials, you can bring the look and feel of a mountain resort to your backyard or give your garden the feel of a Napa Valley vineyard. Whatever inspires you, we can help you incorporate all the right elements to give your home a unique look and feel for fall.