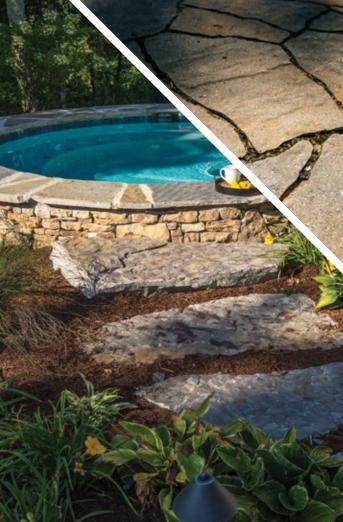

# Great ESCAPES

With the right vision and materials, you can bring the look and feel of a mountain resort to your backyard or give your garden the feel of a Napa Valley vineyard. Whatever inspires you, we can help you incorporate all the right elements to give your home a unique look and feel for fall.